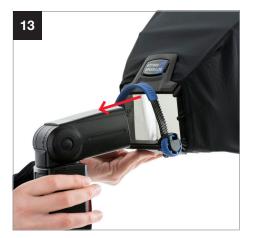

## Setup Ezybox Speed-Lite 2

8

During 2021 all Lastolite By Manfrotto products were rebranded to Manfrotto. The illustrations within these instructions may feature both Lastolite by Manfrotto and Manfrotto branded products. Depending on the timing of your purchase and retailers stock availability, you may have received/will receive either a Lastolite By Manfrotto or Manfrotto branded version. Please be assured the product is exactly the same, just branded differently.