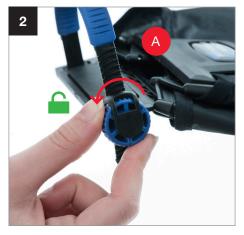

## Setup Ezybox Speed-Lite 2

8

During 2021 all Lastolite By Manfrotto products were rebranded to Manfrotto. The illustrations within these instructions may feature both Lastolite by Manfrotto and Manfrotto branded products. Depending on the timing of your purchase and retailers stock availability, you may have received/will receive either a Lastolite By Manfrotto or Manfrotto branded version. Please be assured the product is exactly the same, just branded differently.