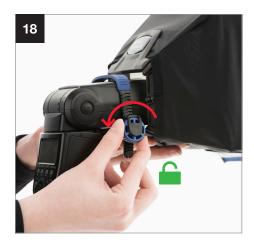

## Setup Ezybox Speed-Lite 2

17

Pack Away

During 2021 all Lastolite By Manfrotto products were rebranded to Manfrotto. The illustrations within these instructions may feature both Lastolite by Manfrotto and Manfrotto branded products. Depending on the timing of your purchase and retailers stock availability, you may have received/will receive either a Lastolite By Manfrotto or Manfrotto branded version. Please be assured the product is exactly the same, just branded differently.