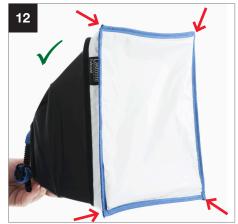

## Setup Ezybox Speed-Lite 2

8

During 2021 all Lastolite By Manfrotto products were rebranded to Manfrotto. The illustrations within these instructions may feature both Lastolite by Manfrotto and Manfrotto branded products. Depending on the timing of your purchase and retailers stock availability, you may have received/will receive either a Lastolite By Manfrotto or Manfrotto branded version. Please be assured the product is exactly the same, just branded differently.