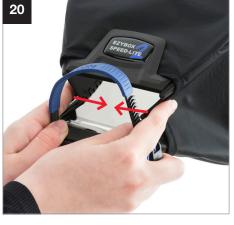

## Setup Ezybox Speed-Lite 2

17

Pack Away

During 2021 all Lastolite By Manfrotto products were rebranded to Manfrotto. The illustrations within these instructions may feature both Lastolite by Manfrotto and Manfrotto branded products. Depending on the timing of your purchase and retailers stock availability, you may have received/will receive either a Lastolite By Manfrotto or Manfrotto branded version. Please be assured the product is exactly the same, just branded differently.