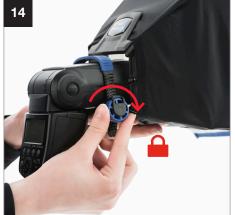

## Setup Ezybox Speed-Lite 2

8

During 2021 all Lastolite By Manfrotto products were rebranded to Manfrotto. The illustrations within these instructions may feature both Lastolite by Manfrotto and Manfrotto branded products. Depending on the timing of your purchase and retailers stock availability, you may have received/will receive either a Lastolite By Manfrotto or Manfrotto branded version. Please be assured the product is exactly the same, just branded differently.