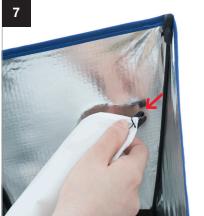

## Setup Ezybox Speed-Lite 2

8

During 2021 all Lastolite By Manfrotto products were rebranded to Manfrotto. The illustrations within these instructions may feature both Lastolite by Manfrotto and Manfrotto branded products. Depending on the timing of your purchase and retailers stock availability, you may have received/will receive either a Lastolite By Manfrotto or Manfrotto branded version. Please be assured the product is exactly the same, just branded differently.