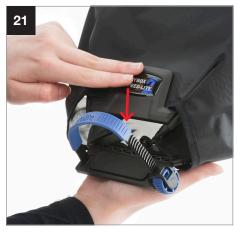

## Setup Ezybox Speed-Lite 2

17

Pack Away

During 2021 all Lastolite By Manfrotto products were rebranded to Manfrotto. The illustrations within these instructions may feature both Lastolite by Manfrotto and Manfrotto branded products. Depending on the timing of your purchase and retailers stock availability, you may have received/will receive either a Lastolite By Manfrotto or Manfrotto branded version. Please be assured the product is exactly the same, just branded differently.