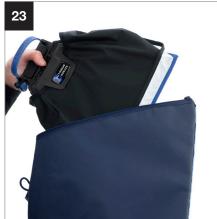

## Setup Ezybox Speed-Lite 2

17

Pack Away

During 2021 all Lastolite By Manfrotto products were rebranded to Manfrotto. The illustrations within these instructions may feature both Lastolite by Manfrotto and Manfrotto branded products. Depending on the timing of your purchase and retailers stock availability, you may have received/will receive either a Lastolite By Manfrotto or Manfrotto branded version. Please be assured the product is exactly the same, just branded differently.