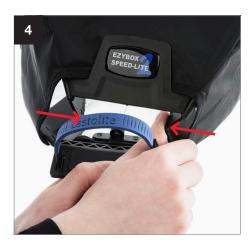

## Setup Ezybox Speed-Lite 2

8

During 2021 all Lastolite By Manfrotto products were rebranded to Manfrotto. The illustrations within these instructions may feature both Lastolite by Manfrotto and Manfrotto branded products. Depending on the timing of your purchase and retailers stock availability, you may have received/will receive either a Lastolite By Manfrotto or Manfrotto branded version. Please be assured the product is exactly the same, just branded differently.