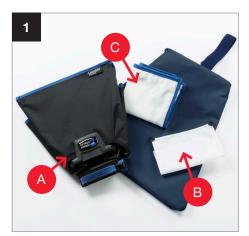

## Setup Ezybox Speed-Lite 2

8

During 2021 all Lastolite By Manfrotto products were rebranded to Manfrotto. The illustrations within these instructions may feature both Lastolite by Manfrotto and Manfrotto branded products. Depending on the timing of your purchase and retailers stock availability, you may have received/will receive either a Lastolite By Manfrotto or Manfrotto branded version. Please be assured the product is exactly the same, just branded differently.