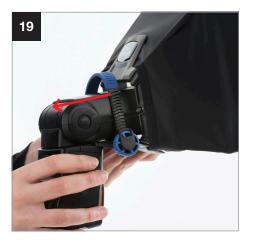

## Setup Ezybox Speed-Lite 2

17

Pack Away

During 2021 all Lastolite By Manfrotto products were rebranded to Manfrotto. The illustrations within these instructions may feature both Lastolite by Manfrotto and Manfrotto branded products. Depending on the timing of your purchase and retailers stock availability, you may have received/will receive either a Lastolite By Manfrotto or Manfrotto branded version. Please be assured the product is exactly the same, just branded differently.