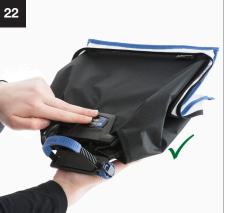

## Setup Ezybox Speed-Lite 2

17

Pack Away

During 2021 all Lastolite By Manfrotto products were rebranded to Manfrotto. The illustrations within these instructions may feature both Lastolite by Manfrotto and Manfrotto branded products. Depending on the timing of your purchase and retailers stock availability, you may have received/will receive either a Lastolite By Manfrotto or Manfrotto branded version. Please be assured the product is exactly the same, just branded differently.